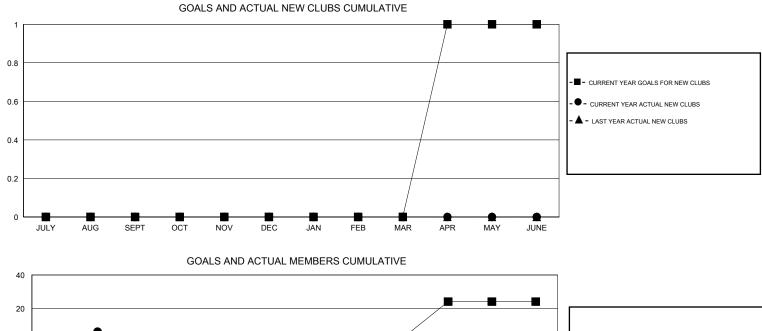

## GMT: Cindy Gregg

| GMT: Cindy            | Gregg            |           | LOCATIO          | N PENNSYL        | VANIA                      |                    |                                     |                    | GMT CA 1         |
|-----------------------|------------------|-----------|------------------|------------------|----------------------------|--------------------|-------------------------------------|--------------------|------------------|
|                       |                  | Clubs     |                  |                  | Members                    |                    |                                     |                    |                  |
| RESULTS FOR 2016-2017 |                  |           |                  |                  | RESULTS FOR 2016-2017      |                    |                                     |                    |                  |
| QUARTER               | NEW CLUB<br>GOAL | NEW CLUBS | DROPPED<br>CLUBS | NET<br>GAIN/LOSS | QUARTER                    | NEW MEMBER<br>GOAL | CHARTER AND<br>NEW MEMBERS<br>ADDED | DROPPED<br>MEMBERS | NET<br>GAIN/LOSS |
| JULY/AUG/SEPT         | 0                | 0         | 0                | 0                | JULY/AUG/SEPT              | 1                  | 18                                  | 12                 | 6                |
| OCT/NOV/DEC           | 0                | 0<br>0    | 0<br>0           | 0<br>0           | OCT/NOV/DEC<br>JAN/FEB/MAR | 1                  | 0<br>0                              | 0                  | 0                |
| APR/MAY/JUNE          | 1                | 0         | 0                | 0                | APR/MAY/JUNE               | 21                 | 0                                   | 0                  | 0                |