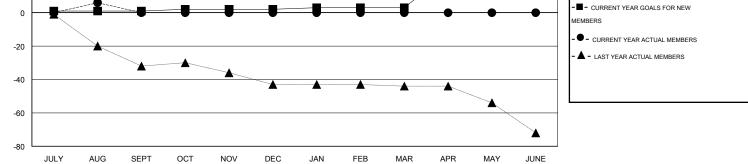

## GMT: Cindy Gregg

| GMT: Cindy            | Gregg            |           | LOCATIO          | N PENNSYL        | VANIA                      |                    |                                     |                    | GMT CA 1         |
|-----------------------|------------------|-----------|------------------|------------------|----------------------------|--------------------|-------------------------------------|--------------------|------------------|
|                       |                  | Clubs     |                  |                  | Members                    |                    |                                     |                    |                  |
| RESULTS FOR 2016-2017 |                  |           |                  |                  | RESULTS FOR 2016-2017      |                    |                                     |                    |                  |
| QUARTER               | NEW CLUB<br>GOAL | NEW CLUBS | DROPPED<br>CLUBS | NET<br>GAIN/LOSS | QUARTER                    | NEW MEMBER<br>GOAL | CHARTER AND<br>NEW MEMBERS<br>ADDED | DROPPED<br>MEMBERS | NET<br>GAIN/LOSS |
| JULY/AUG/SEPT         | 0                | 0         | 0                | 0                | JULY/AUG/SEPT              | 1                  | 18                                  | 12                 | 6                |
| OCT/NOV/DEC           | 0                | 0<br>0    | 0<br>0           | 0<br>0           | OCT/NOV/DEC<br>JAN/FEB/MAR | 1                  | 0<br>0                              | 0                  | 0                |
| APR/MAY/JUNE          | 1                | 0         | 0                | 0                | APR/MAY/JUNE               | 21                 | 0                                   | 0                  | 0                |